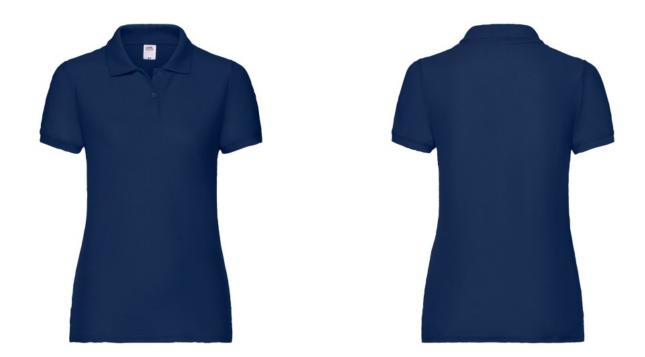

# FRUIT OF THE LOOM, 65/35 LADIES POLO, WOMEN'S POLO SHIRT, TEE SHIRT, L

#### **Basic informations**

Size: L

Package: 36 Length: 49 Width: 34 Height: 22 Size: L

**.** . . .

Color: Teget

## **Specification**

Fruit of the Loom, 65/35 Ladies Polo, women's polo shirt, weight, L. Women's polo shirt, made up of 65% cotton and 35% polyester, 230gm / m2 T-shirt. Guaranteed 60 degree wash, lightly strung, button-down buttons, classic polo shirt, normal cut. Branding: embroidery, flex, flock, sieve